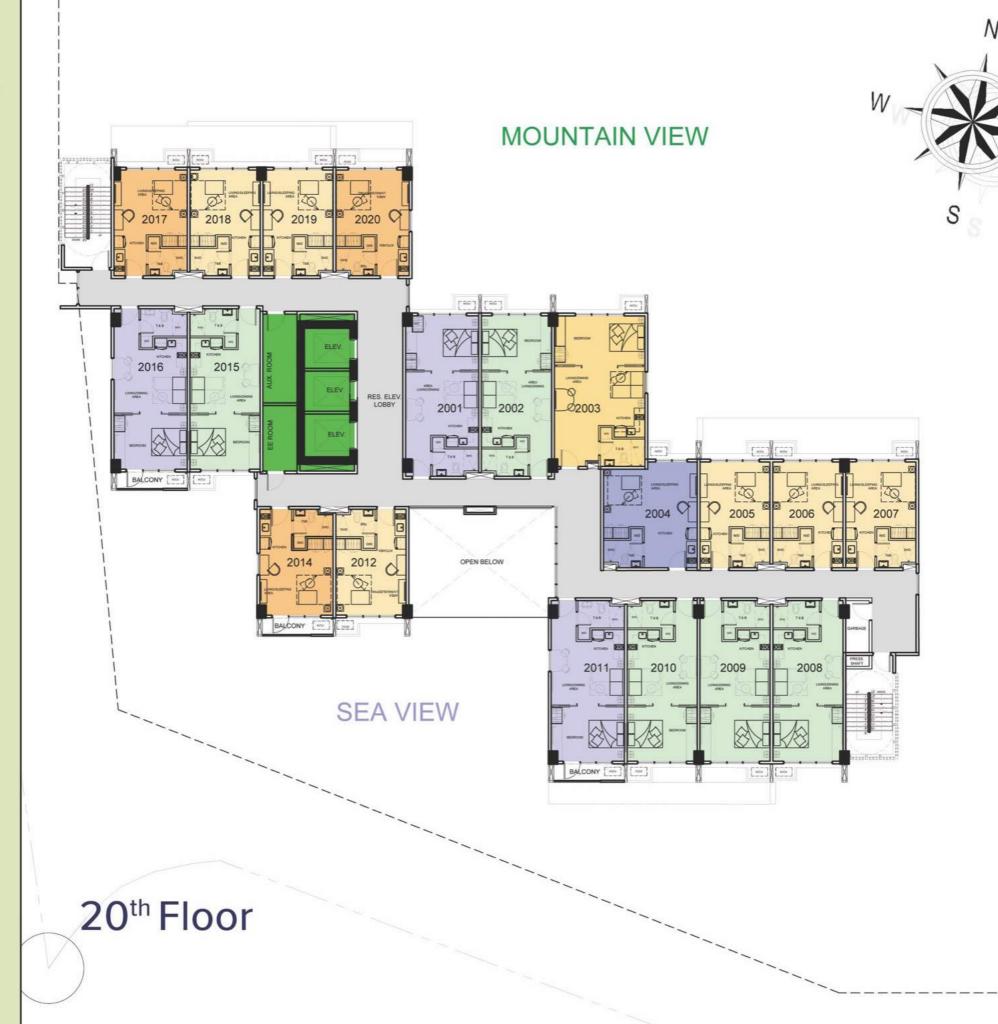

STUDIO UNIT A1

STUDIO UNIT A2

STUDIO UNIT A3

1BR UNIT A1

1BR UNIT A2

1BR UNIT A3





STUDIO UNIT A1

STUDIO UNIT A2

STUDIO UNIT A3

1BR UNIT A1

1BR UNIT A2

1BR UNIT A3





STUDIO UNIT A1

STUDIO UNIT A2

STUDIO UNIT A3

1BR UNIT A1

1BR UNIT A2

1BR UNIT A3





STUDIO UNIT A1

STUDIO UNIT A2

1BR UNIT A1

1BR UNIT A2

1BR UNIT A3

STUDIO UNIT A3





STUDIO UNIT A1

STUDIO UNIT A2

STUDIO UNIT A3

1BR UNIT A1

1BR UNIT A2





STUDIO UNIT A1

STUDIO UNIT A2

STUDIO UNIT A3

1BR UNIT A1

1BR UNIT A2





STUDIO UNIT A1

STUDIO UNIT A2

STUDIO UNIT A3

1BR UNIT A1

1BR UNIT A2





STUDIO UNIT A1

STUDIO UNIT A2

STUDIO UNIT A3

1BR UNIT A1

1BR UNIT A2





STUDIO UNIT A1

STUDIO UNIT A2

STUDIO UNIT A3

1BR UNIT A1

1BR UNIT A2

1BR UNIT A3





STUDIO UNIT A1

STUDIO UNIT A2

STUDIO UNIT A3

1BR UNIT A1

1BR UNIT A2

1BR UNIT A3





STUDIO UNIT A1

STUDIO UNIT A2

STUDIO UNIT A3

1BR UNIT A1

1BR UNIT A2

1BR UNIT A3





STUDIO UNIT A1

STUDIO UNIT A2

STUDIO UNIT A3

1BR UNIT A1

1BR UNIT A2

1BR UNIT A3





STUDIO UNIT A1

STUDIO UNIT A2

STUDIO UNIT A3

1BR UNIT A1

1BR UNIT A2





STUDIO UNIT A1

STUDIO UNIT A2

STUDIO UNIT A3

1BR UNIT A1

1BR UNIT A2





STUDIO UNIT A1

STUDIO UNIT A2

STUDIO UNIT A3

1BR UNIT A1

1BR UNIT A2





STUDIO UNIT A1

STUDIO UNIT A2

STUDIO UNIT A3

1BR UNIT A1

1BR UNIT A2





STUDIO UNIT A1

STUDIO UNIT A2

STUDIO UNIT A3

1BR UNIT A1

1BR UNIT A2

1BR UNIT A3

2BR UNIT A1

2BR UNIT A2

2BR UNIT