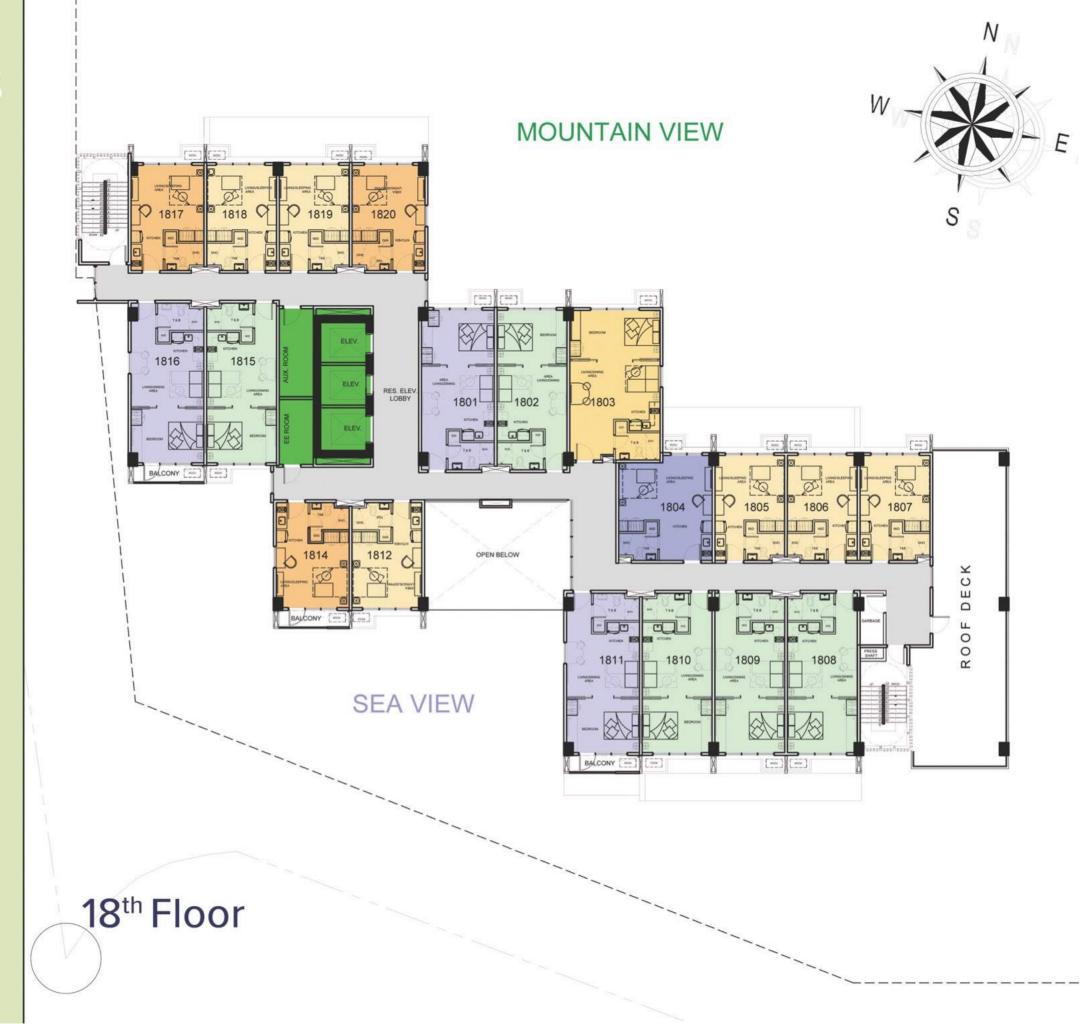

STUDIO UNIT A1

STUDIO UNIT A2

STUDIO UNIT A3

1BR UNIT A1

1BR UNIT A2

1BR UNIT A3





STUDIO UNIT A1

STUDIO UNIT A2

STUDIO UNIT A3

1BR UNIT A1

1BR UNIT A2

1BR UNIT A3





STUDIO UNIT A1

STUDIO UNIT A2

STUDIO UNIT A3

1BR UNIT A1

1BR UNIT A2

1BR UNIT A3





STUDIO UNIT A1

STUDIO UNIT A2

1BR UNIT A1

1BR UNIT A2

1BR UNIT A3

STUDIO UNIT A3





STUDIO UNIT A1

STUDIO UNIT A2

STUDIO UNIT A3

1BR UNIT A1

1BR UNIT A2





STUDIO UNIT A1

STUDIO UNIT A2

STUDIO UNIT A3

1BR UNIT A1

1BR UNIT A2





STUDIO UNIT A1

STUDIO UNIT A2

STUDIO UNIT A3

1BR UNIT A1

1BR UNIT A2





STUDIO UNIT A1

STUDIO UNIT A2

STUDIO UNIT A3

1BR UNIT A1

1BR UNIT A2





STUDIO UNIT A1

STUDIO UNIT A2

STUDIO UNIT A3

1BR UNIT A1

1BR UNIT A2

1BR UNIT A3





STUDIO UNIT A1

STUDIO UNIT A2

STUDIO UNIT A3

1BR UNIT A1

1BR UNIT A2

1BR UNIT A3





STUDIO UNIT A1

STUDIO UNIT A2

STUDIO UNIT A3

1BR UNIT A1

1BR UNIT A2

1BR UNIT A3





STUDIO UNIT A1

STUDIO UNIT A2

STUDIO UNIT A3

1BR UNIT A1

1BR UNIT A2

1BR UNIT A3





STUDIO UNIT A1

STUDIO UNIT A2

STUDIO UNIT A3

1BR UNIT A1

1BR UNIT A2





STUDIO UNIT A1

STUDIO UNIT A2

STUDIO UNIT A3

1BR UNIT A1

1BR UNIT A2





STUDIO UNIT A1

STUDIO UNIT A2

STUDIO UNIT A3

1BR UNIT A1

1BR UNIT A2





STUDIO UNIT A1

STUDIO UNIT A2

STUDIO UNIT